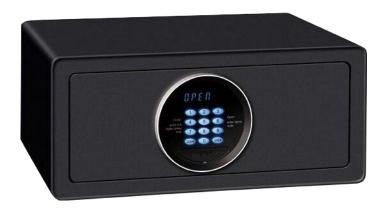

## Secure-Loc Hotel Safes

Offering Quality, Secure & Stylish Electronic In-Room Hotel Safes

**Secure-Loc** Model SL-120

Dimensions: 7.87"H x 17.10"W x 14.50"D

## Secure-Loc Model SL-120 Hotel Safe Features:

- Laptop Size to Fit Digital Devices and Valuables
- Soft Interior Carpet to Protect Valuables from Scratching
- ADA Compliant Push Button Keypad with Audio Feedback
- Bright, Large LED Display for Use in Low Lit Areas
- User Friendly Operation with 3-6 Digit Code
- Programmable Master/Manager Code
- Emergency Override Manager's Key/Fail Safe Opening
- Full Event Audit Trail Open/Close Records with Optional CEU
- 1-Piece Thick Recessed Door with Forged Hinges and 20mm Dual Locking Pins for Maximum Guest Security
- Durable Attractive Powder Coated Textured Finish
- Includes Instruction Manual, 4-AA Batteries, Audible Low Battery Warning and Mounting Hardware
- Standard Colors: Black, Grey and White
- Options: Interior LED Light, Fully Carpeted Interior, Custom Colors Available